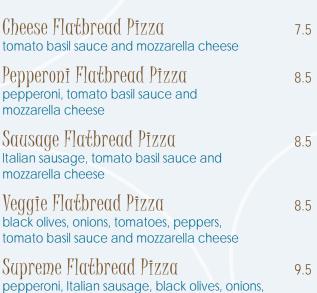

| 8            |
| BBQ Pulled Pork Sandwich slow-roasted pulled pork simmered in sweet and tangy BBQ sauce, served with creamy vegetable slavon a Sheboygan hard roll | 9<br>W       |
| Three-Cheese Grill Wisconsin cheddar, provolone and pepper pack cheese on sourdough bread                                                          | 8            |
| Grilled Turkey Club mesquite turkey, bacon, provolone, mayo, lettuce and tomato on sourdough bread                                                 | 9            |

# SALADS & WRAPS

Wraps are served with choice of kettle chips, french fries or fruit



and red onion in a flour tortilla

South of the Resort Wrap

cilantro lime chicken, roasted corn & black bean salsa, tender greens and Cholula aioli

# FLATBREAD PIZZA

Personal thin crust



# BRATS & DOGS

mozzarella cheese

Served with a pickle and choice of kettle chips, french fries or fruit

peppers, tomatoes, tomato basil sauce and

Grilled Johnsonville Brat Single 7 / Double 9 with saverkraut on a toasted Sheboygan hard roll

Chīlī Cheese Dog
beef chili and Wisconsin cheddar cheese sauce

Char Dog
Johnsonville all-beef hot dog on a poppy seed bun

Chīcago-Style Char Dog

Johnsonville all-beef hot dog with mustard, onion, relish, pickle spear, tomatoes, sport peppers, celery salt, on a poppy seed bun

A 15% surcharge will be added to all orders placed at the concession window.

Consuming raw or undercooked meats, poultry, seafood, shellfish, or eggs may increase your risk of foodborne illness.







# BEACH TREATS

Assorted Chips Mr. Freeze 2

Carrot Sticks & Ranch 2.