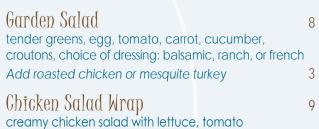

# SALADS & WRAPS

Wraps are served with choice of kettle chips, french fries or fruit

and red onion in a flour tortilla

South of the Resort Wrap

cilantro lime chicken, roasted corn & black bean salsa, tender greens and Cholula aioli